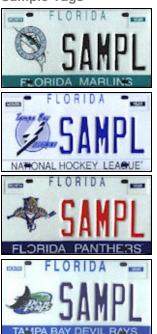

## Description

MAR - FLORIDA MARLINS - Cost: Normal registration and fees, plus \$25 annual specialty fee, plus \$2 annual processing fee, plus \$10 license plate fee. Specialty Distribution: 55% Professional Sports Development Trust Fund and 45% Florida Sports Foundation.

TBR - TAMPA BAY LIGHTNING - Cost: Normal registration and fees, plus \$25 annual specialty fee, plus \$2 annual processing fee, plus \$10 license plate fee. Specialty Distribution: 55% Professional Sports Development Trust Fund and 45% Florida Sports Foundation.

PTA - FLORIDA PANTHERS - Cost: Normal registration and fees, plus \$25 annual specialty fee, plus \$2 annual processing fee, plus \$10 license plate fee. Specialty Distribution: 55% Professional Sports Development Trust Fund and 45% Florida Sports Foundation.

DRR - TAMPA BAY DEVIL RAYS - Cost: Normal registration and fees, plus \$25 annual specialty fee, plus \$2 annual processing fee, plus \$10 license plate fee. Specialty Distribution: 55% Professional Sports Development Trust Fund and 45% Florida Sports Foundation.