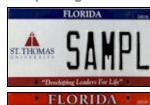

### Description

SXR - SAINT THOMAS UNIVERSITY - Cost: Normal registration and fees, plus \$25 annual specialty fee, plus \$2 annual processing fee, plus \$10 license plate fee. Specialty Distribution: Saint Thomas University