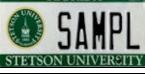

FLORIDA COLLEGE - Cost: Normal registration and fees, plus \$25 annual specialty fee, plus \$2 annual processing fee, plus \$10 license plate fee. Specialty Distribution: Florida College.

SUR - STETSON UNIVERSITY - Cost: Normal registration and fees, plus \$25 annual specialty fee, plus \$2 annual processing fee, plus \$10 license plate fee. Specialty Distribution: Stetson University.