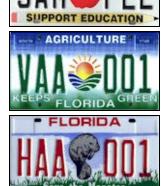

EDR - FLORIDA EDUCATION - Cost: Normal registration and fees, plus \$15 annual specialty fee, plus \$2 annual processing fee, plus \$10 license plate fee. Specialty Distribution: Enhancing educational programs.

AGR - AGRICULTURE - Cost: Normal registration and fees, plus \$20 annual specialty fee, plus \$2 annual processing fee, plus \$10 license plate fee. Specialty Distribution: Funding and promoting Florida Agriculture in the "Classroom Program" within the Department of Agriculture

MTR - MANATEE - Cost: Normal registration and fees, plus \$20 annual specialty fee, plus \$2 annual processing fee, plus \$10 license plate fee. Specialty Distribution: 50% to Save The Manatee Trust Fund, and 50% to Save Our State Environmental Education Trust Fund. Sample Tags