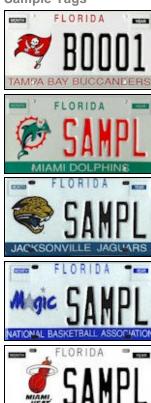

## Description

BBR - TAMPA BAY BUCCANEERS - Cost: Normal registration and fees, plus \$25 annual specialty fee, plus \$2 annual processing fee, plus \$10 license plate fee. Specialty Distribution: 55% Professional Sports Development Trust Fund and 45% Florida Sports Foundation.

MDR - MIAMI DOLPHINS - Cost: Normal registration and fees, plus \$25 annual specialty fee, plus \$2 annual processing fee, plus \$10 license plate fee. Specialty Distribution: 55% Professional Sports Development Trust Fund and 45% Florida Sports Foundation.

JJR - JACKSONVILLE JAGUARS - Cost: Normal registration and fees, plus \$25 annual specialty fee, plus \$2 annual processing fee, plus \$10 license plate fee. Specialty Distribution: 55% Professional Sports Development Trust Fund and 45% Florida Sports Foundation.

OMR - ORLANDO MAGIC - Cost: Normal registration and fees, plus \$25 annual specialty fee, plus \$2 annual processing fee, plus \$10 license plate fee. Specialty Distribution: 55% Professional Sports Development Trust Fund and 45% Florida Sports Foundation.

MHR - Miami Heat - Cost: Normal registration and fees, plus \$25 annual specialty fee, plus \$2 annual processing fee, plus \$10 license plate fee. Specialty Distribution: 55% Professional Sports Development Trust Fund and 45% Florida Sports Doundation.